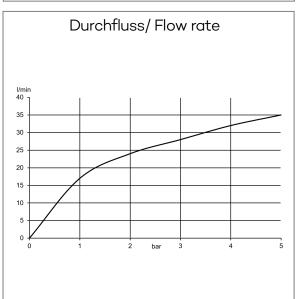

concealed thermostatic shower mixer trim set without pre-installation set pre installation set KLUDI SLIM.BOXX Ref.: 88022 wall mounted trim set with functional unit with ceramic shut-off valve 90° temperature handle with hot water safety at 40°C flow rate at 3 bar 28 l/min. with integrated back flow preventer