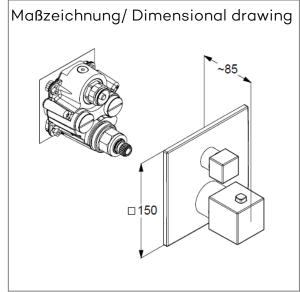

concealed thermostatic shower mixer trim set without pre-installation set pre installation set KLUDI SLIM.BOXX Ref.: 88022 wall mounted trim set with functional unit with ceramic shut-off valve 90° temperature handle with hot water safety at 40°C flow rate at 3 bar 28 l/min. with integrated back flow preventer