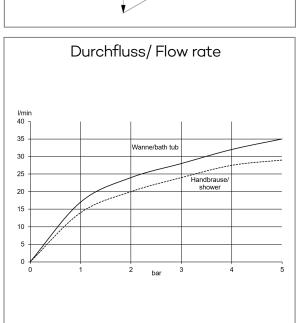

concealed thermostatic bath-shower mixer trim set without pre-installation set pre installation set KLUDI SLIM.BOXX Ref.: 88022 wall mounted trim set with functional unit with ceramic shut-off valve 90° temperature handle with hot water safety at 40°C optional temperature limiter at 43°C included flow rate bath at 3 bar 28 l/min. flow rate shower at 3 bar 24 l/min. with integrated back flow preventer