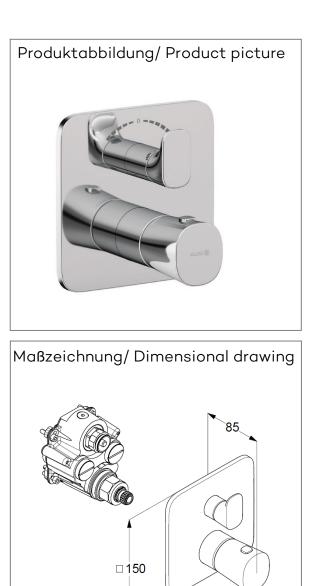

## KLUDI SOUNA

concealed thermostatic bath-shower mixer trim set with functional unit

Ref.: 468100575

Finishes: 05 chrome

Product description Manufacturer KLUDI GmbH & Co. KG Typ: KLUDI SOUNA concealed thermostatic bath-shower mixer trim set with functional unit Ref.: 468100575

concealed thermostatic bath-shower mixer trim set without pre-installation set pre installation set KLUDI SLIM.BOXX Ref.: 88022 wall mounted trim set with functional unit with ceramic shut-off valve 90° temperature handle with hot water safety at 40°C optional temperature limiter at 43°C included flow rate bath at 3 bar 28 l/min. flow rate shower at 3 bar 24 l/min. with integrated back flow preventer