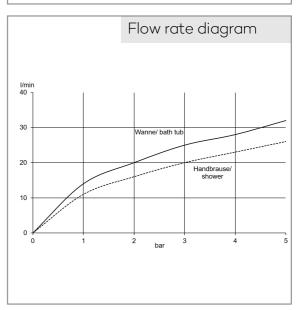

concealed bath-shower mixer single lever mixer trim set without pre-installation set pre installation set KLUDI FLEXX.BOXX Art. Nr. 88011 trim set with functional unit wall mounted PUSH&SWITCH diverter automatic diverter: shower/ bath solid lever, metal protected against back flow ceramic cartridge with hotwater safety device flow rate at 3 bar 25 l/ min.