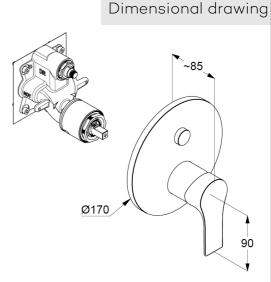

concealed bath-shower mixer single lever mixer trim set without pre-installation set pre installation set KLUDI FLEXX.BOXX Art. Nr. 88011 trim set with functional unit wall mounted PUSH&SWITCH diverter automatic diverter: shower/ bath solid lever, metal protected against back flow ceramic cartridge with hotwater safety device flow rate at 3 bar 25 l/ min.