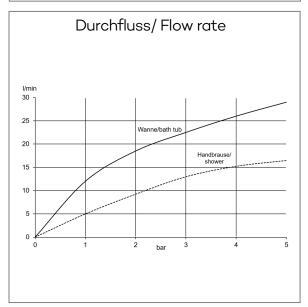

shower outlet G1/2

ceramic cartridge with hot water safety device

flow rate bath at 3 bar 22 I/min.

flow rate shower at 3 bar 13 l/min.

fixed spout

hand shower and shower hose 1250mm

hand shower 1 S 1 spray pattern volume with cleaning system sieve seal