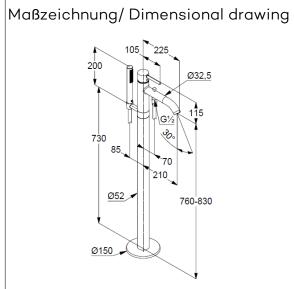

pre installation set KLUDI FLEXX.BOXX Ref.: 88088

floor standing for free standing bath tubs

with shower holder

automatic diverter: shower/bath

solid lever, metal

aerator, S-Pointer M24

protected against back flow

shower outlet G1/2

ceramic cartridge with hot water safety device

flow rate bath at 3 bar 22 I/min.

flow rate shower at 3 bar 13 l/min.

fixed spout

hand shower and shower hose 1250mm

hand shower 1 S 1 spray pattern volume with cleaning system sieve seal