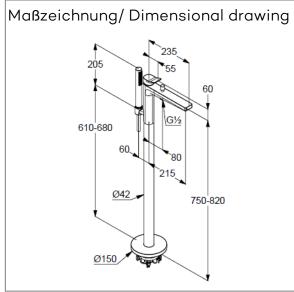

floor standing for free standing bath tubs

with shower holder

automatic diverter: shower/bath

solid lever, metal

aerator, S-Pointer M24

protected against back flow

shower outlet G1/2

ceramic cartridge with hot water safety device

flow rate bath at 3 bar 22 l/min.

flow rate shower at 3 bar 13 l/min.

fixed spout

hand shower and shower hose 1250mm

hand shower 1 S 1 spray pattern volume with cleaning system

shower hose

plastic coated with conical nuts

anti twist

sieve seal

G1/2 x G1/2 x 1250mm