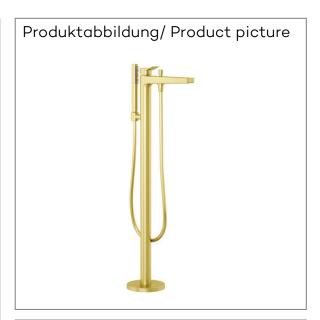

## Technische Daten/Technical Data

KLUDI SOUNA

single lever bath-and shower mixer floor standing for free standing bath tubs DN 15

Ref: 46590N075

Finishes:

NO Brushed Gold (18) PVD

Product description

Manufacturer KLUDI GmbH & Co. KG

Typ: KLUDI SOUNA

single lever bath-and shower mixer

floor standing for free standing bath tubs

Ref.: 46590N075

bath-and shower mixer

single lever mixer

trim set without pre-installation set

pre installation set KLUDI FLEXX.BOXX Ref.: 88088

floor standing for free standing bath tubs

with shower holder

automatic diverter: shower/bath

solid lever, metal

aerator, S-Pointer M24

protected against back flow

shower outlet G1/2

ceramic cartridge with hot water safety device