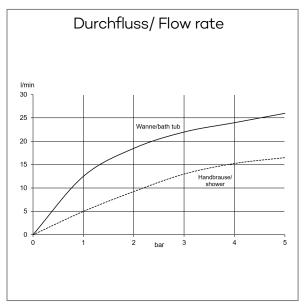

flow rate bath at 3 bar 22 l/min.

flow rate shower at 3 bar 13 l/min.

fixed spout

hand shower and shower hose 1250mm

hand shower 1 S 1 spray pattern volume with cleaning system

shower hose

plastic coated with conical nuts