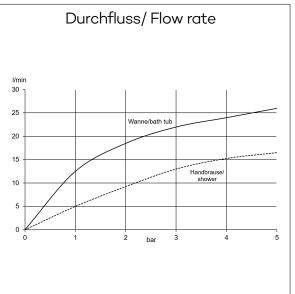

shower outlet G1/2

ceramic cartridge with hot water safety device

flow rate bath at 3 bar 22 I/min.

flow rate shower at 3 bar 13 l/min.

fixed spout

sieve seal

hand shower and shower hose 1250mm

hand shower 1 S 1 spray pattern volume with cleaning system