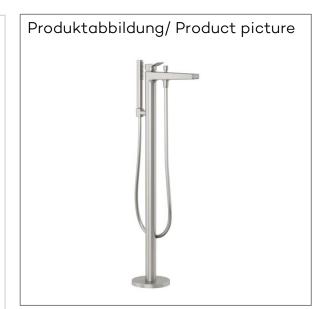

## Technische Daten/Technical Data

KLUDI SOUNA

single lever bath-and shower mixer floor standing for free standing bath tubs DN 15

Ref.: 46590N575

Finishes:

N5 Stainless Brushed Nickel PVD

Product description

Manufacturer KLUDI GmbH & Co. KG

Typ: KLUDI SOUNA

single lever bath-and shower mixer

floor standing for free standing bath tubs

Ref.: 46590N575

bath-and shower mixer

single lever mixer

trim set without pre-installation set