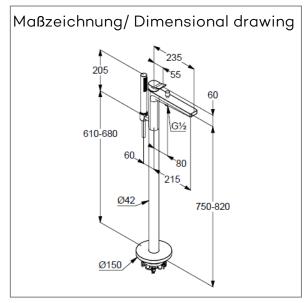

pre installation set KLUDI FLEXX.BOXX Ref.: 88088

floor standing for free standing bath tubs

with shower holder

automatic diverter: shower/bath

solid lever, metal

aerator, S-Pointer M24

protected against back flow

shower outlet G1/2

ceramic cartridge with hot water safety device

flow rate bath at 3 bar 22 I/min.

flow rate shower at 3 bar 13 l/min.

fixed spout

sieve seal

hand shower and shower hose 1250mm

hand shower 1 S 1 spray pattern volume with cleaning system