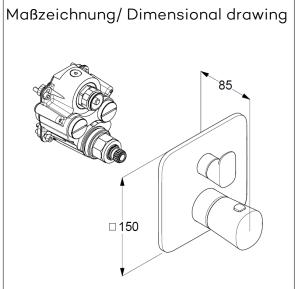

concealed thermostatic bath-shower mixer trim set without pre-installation set pre installation set KLUDI SLIM.BOXX Ref.: 88022 wall mounted trim set with functional unit with ceramic shut-off valve 90° temperature handle with hot water safety at 40°C optional temperature limiter at 43°C included flow rate bath at 3 bar 28 l/min. flow rate shower at 3 bar 24 l/min. with integrated back flow preventer