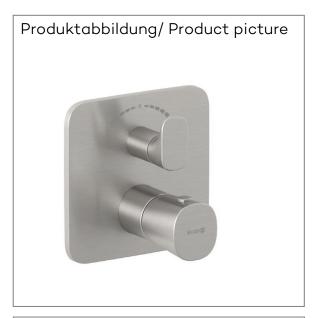

## Technische Daten/Technical Data

KLUDI SOUNA

concealed thermostatic bath-shower mixer trim set with functional unit

Ref.: 46810N575

Finishes:

N5 Stainless Brushed Nickel PVD

Product description
Manufacturer KLUDI GmbH & Co. KG
Typ: KLUDI SOUNA
concealed thermostatic bath-shower mixer
trim set with functional unit
Ref.: 46810N575