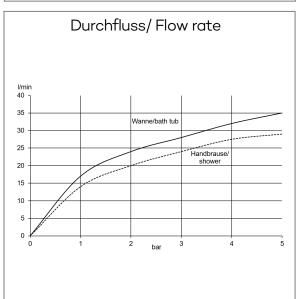

concealed thermostatic bath-shower mixer trim set without pre-installation set pre installation set KLUDI SLIM.BOXX Ref.: 88022 wall mounted trim set with functional unit with ceramic shut-off valve 90° temperature handle with hot water safety at 40°C optional temperature limiter at 43°C included flow rate bath at 3 bar 28 l/min. flow rate shower at 3 bar 24 l/min. with integrated back flow preventer