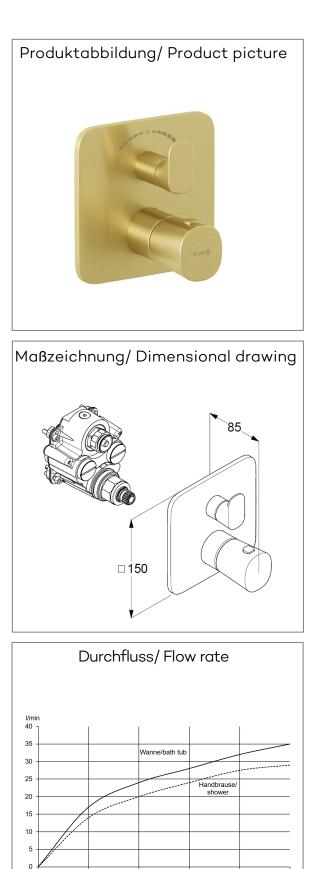

## Technische Daten/ Technical Data

concealed thermostatic bath-shower mixer trim set without pre-installation set pre installation set KLUDI SLIM.BOXX Ref.: 88022 wall mounted trim set with functional unit with ceramic shut-off valve 90° temperature handle with hot water safety at 40°C optional temperature limiter at 43°C included flow rate bath at 3 bar 28 l/min. flow rate shower at 3 bar 24 l/min. with integrated back flow preventer