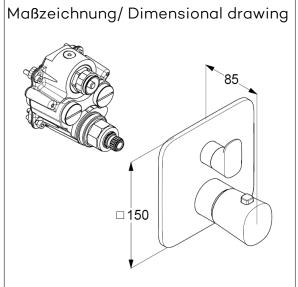

concealed thermostatic shower mixer trim set without pre-installation set pre installation set KLUDI SLIM.BOXX Ref.: 88022 wall mounted trim set with functional unit with ceramic shut-off valve 90° temperature handle with hot water safety at 40°C flow rate at 3 bar 28 l/min. with integrated back flow preventer