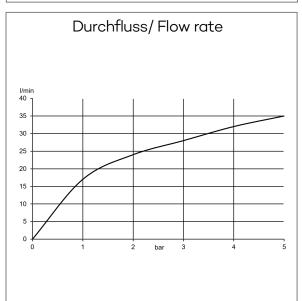

concealed thermostatic shower mixer trim set without pre-installation set pre installation set KLUDI SLIM.BOXX Ref.: 88022 wall mounted trim set with functional unit with ceramic shut-off valve 90° temperature handle with hot water safety at 40°C flow rate at 3 bar 28 l/min. with integrated back flow preventer