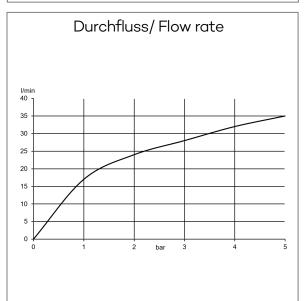

concealed thermostatic shower mixer trim set without pre-installation set pre installation set KLUDI SLIM.BOXX Ref.: 88022 wall mounted trim set with functional unit with ceramic shut-off valve 90° temperature handle with hot water safety at 40°C flow rate at 3 bar 28 l/min. with integrated back flow preventer