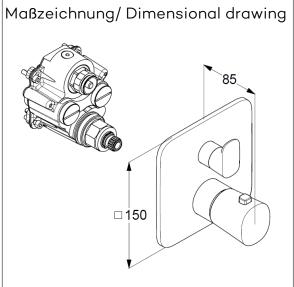

concealed thermostatic shower mixer trim set without pre-installation set pre installation set KLUDI SLIM.BOXX Ref.: 88022 wall mounted trim set with functional unit with ceramic shut-off valve 90° temperature handle with hot water safety at 40°C flow rate at 3 bar 28 l/min. with integrated back flow preventer