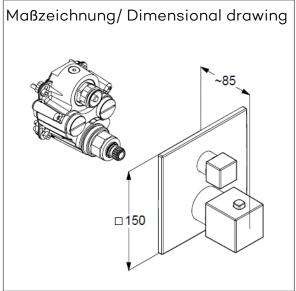

concealed thermostatic bath-shower mixer

trim set with functional unit

Ref.: 54810N075

concealed thermostatic bath-shower mixer trim set without pre-installation set

pre installation set KLUDI SLIM.BOXX Ref.: 88022 wall mounted trim set with functional unit with ceramic shut-off valve 90° temperature handle with hot water safety at 40°C optional temperature limiter at 43°C included flow rate bath at 3 bar 28 I/min. flow rate shower at 3 bar 24 l/min. with integrated back flow preventer