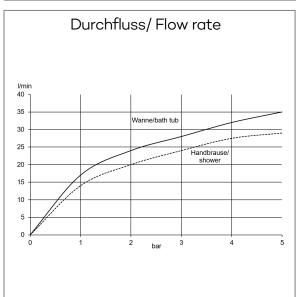

concealed thermostatic bath-shower mixer

trim set with functional unit

Ref.: 54810N075

concealed thermostatic bath-shower mixer trim set without pre-installation set

pre installation set KLUDI SLIM.BOXX Ref.: 88022 wall mounted trim set with functional unit with ceramic shut-off valve 90° temperature handle with hot water safety at 40°C optional temperature limiter at 43°C included flow rate bath at 3 bar 28 I/min. flow rate shower at 3 bar 24 l/min. with integrated back flow preventer