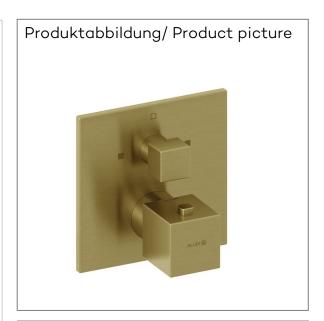

## KLUDI DECUS

concealed thermostatic bath-shower mixer trim set with functional unit

Ref.: 54810N075

Finishes:

NO Brushed Gold (18) PVD

Product description

Manufacturer KLUDI GmbH & Co. KG

Typ: KLUDI DECUS

concealed thermostatic bath-shower mixer

trim set with functional unit

Ref.: 54810N075

concealed thermostatic bath-shower mixer trim set without pre-installation set

pre installation set KLUDI SLIM.BOXX Ref.: 88022 wall mounted trim set with functional unit with ceramic shut-off valve 90° temperature handle with hot water safety at 40°C optional temperature limiter at 43°C included flow rate bath at 3 bar 28 I/min. flow rate shower at 3 bar 24 l/min. with integrated back flow preventer