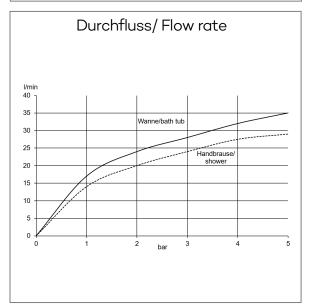

trim set with functional unit

Ref.: 54810N175

concealed thermostatic bath-shower mixer trim set without pre-installation set pre installation set KLUDI SLIM.BOXX Ref.: 88022 wall mounted trim set with functional unit with ceramic shut-off valve 90° temperature handle with hot water safety at 40°C optional temperature limiter at 43°C included flow rate bath at 3 bar 28 l/min. flow rate shower at 3 bar 24 l/min. with integrated back flow preventer