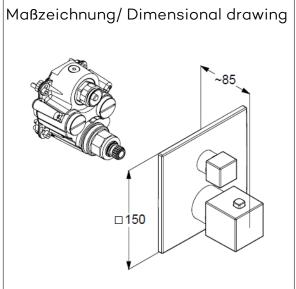

trim set with functional unit

Ref.: 54810N175

concealed thermostatic bath-shower mixer trim set without pre-installation set pre installation set KLUDI SLIM.BOXX Ref.: 88022 wall mounted trim set with functional unit with ceramic shut-off valve 90° temperature handle with hot water safety at 40°C optional temperature limiter at 43°C included flow rate bath at 3 bar 28 l/min. flow rate shower at 3 bar 24 l/min. with integrated back flow preventer