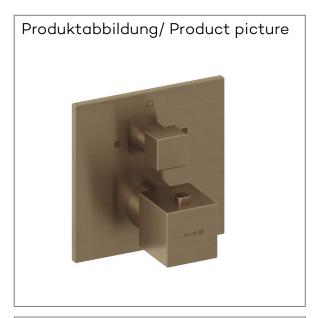

## KLUDI DECUS

concealed thermostatic bath-shower mixer trim set with functional unit

Ref.: 54810N175

Finishes:

N1 Brushed Bronze PVD

Product description Manufacturer KLUDI GmbH & Co. KG Typ: KLUDI DECUS

concealed thermostatic bath-shower mixer

trim set with functional unit

Ref.: 54810N175

concealed thermostatic bath-shower mixer trim set without pre-installation set pre installation set KLUDI SLIM.BOXX Ref.: 88022 wall mounted trim set with functional unit with ceramic shut-off valve 90° temperature handle with hot water safety at 40°C optional temperature limiter at 43°C included flow rate bath at 3 bar 28 l/min. flow rate shower at 3 bar 24 l/min. with integrated back flow preventer