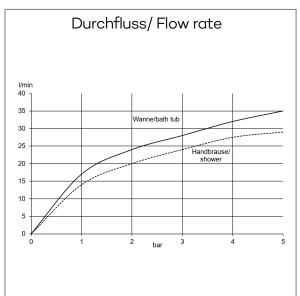

Ref.: 54810N575

concealed thermostatic bath-shower mixer trim set without pre-installation set pre installation set KLUDI SLIM.BOXX Ref.: 88022 wall mounted trim set with functional unit with ceramic shut-off valve 90° temperature handle with hot water safety at 40°C optional temperature limiter at 43°C included flow rate bath at 3 bar 28 l/min. flow rate shower at 3 bar 24 l/min. with integrated back flow preventer