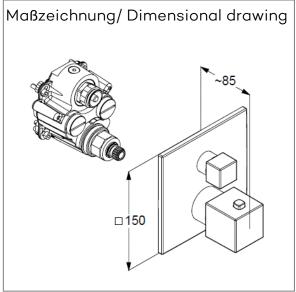

Ref.: 54810N575

concealed thermostatic bath-shower mixer trim set without pre-installation set pre installation set KLUDI SLIM.BOXX Ref.: 88022 wall mounted trim set with functional unit with ceramic shut-off valve 90° temperature handle with hot water safety at 40°C optional temperature limiter at 43°C included flow rate bath at 3 bar 28 l/min. flow rate shower at 3 bar 24 l/min. with integrated back flow preventer