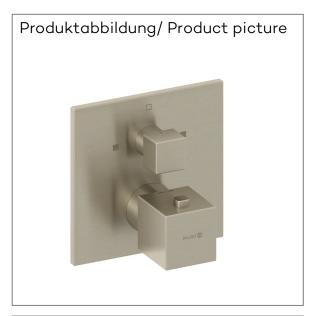

## KLUDI DECUS

concealed thermostatic bath-shower mixer trim set with functional unit

Ref.: 54810N575

Finishes:

N5 Stainless Brushed Nickel PVD

Product description
Manufacturer KLUDI GmbH & Co. KG
Typ: KLUDI DECUS
concealed thermostatic bath-shower mixer
trim set with functional unit

Ref.: 54810N575

concealed thermostatic bath-shower mixer trim set without pre-installation set pre installation set KLUDI SLIM.BOXX Ref.: 88022 wall mounted trim set with functional unit with ceramic shut-off valve 90° temperature handle with hot water safety at 40°C optional temperature limiter at 43°C included flow rate bath at 3 bar 28 l/min. flow rate shower at 3 bar 24 l/min. with integrated back flow preventer