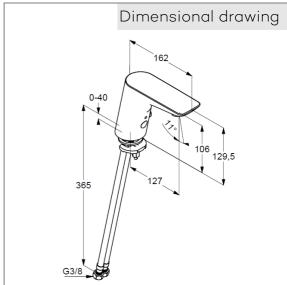

## Technical Data

KLUDI BALANCE electronic controlled basin mixer DN 15

Ref.: 5210091

Finishes: 91 white/ chrome

Product description Manufacturer KLUDI GmbH & Co. KG Typ: KLUDI BALANCE Electronic controlled basin mixer DN 15 Ref.: 5210091 basin mixer DN 15 electronic controlled with 6V Lithium Battery CR-P2 single hole mounted mixing shaft with temperature handle optical object registration aerator M24 protected against back flow flow rate at 3 bar = 7,6 l/ min. flexible hoses G 3/8 DVGW approved with integrated back flow preventer rapid installation set activation optoelectronical maximum water run- time 2 minutes safety class IP65