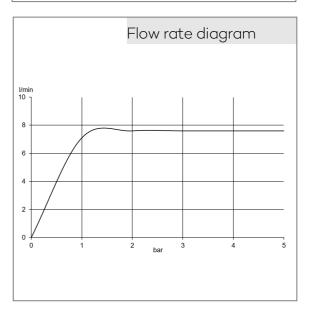

## Technical Data

KLUDI BALANCE electronic controlled basin mixer DN 15

Ref.: 5210091

Finishes: 91 white/ chrome

Product description Manufacturer KLUDI GmbH & Co. KG Typ: KLUDI BALANCE Electronic controlled basin mixer DN 15 Ref.: 5210091 basin mixer DN 15 electronic controlled with 6V Lithium Battery CR-P2 single hole mounted mixing shaft with temperature handle optical object registration aerator M24 protected against back flow flow rate at 3 bar = 7,6 l/ min. flexible hoses G 3/8 DVGW approved with integrated back flow preventer rapid installation set activation optoelectronical maximum water run- time 2 minutes safety class IP65