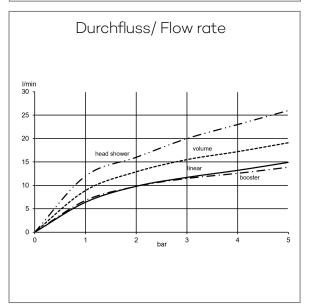

yp: KLUDI FIZZ

Thermostat dual shower system

Ref.: 6709605-00

thermostatic shower mixer

wall mounted

with ceramic shut-off valve 90°/90°

temperature handle with hot water safety at 40°C

shower outlet G1/2

protected against back flow

with integrated back flow preventer

S-unions G1/2 xG3/4

with dirt-catcher sieve

with fixing material

height-adjustable hand shower holder

with horizontally and vertically adjustable pipe

for wall mounting

hand shower 3 S

3 spray pattern

Volumen/booster/smoth

with cleaning system

connection G1/2

sieve seal

shower hose

plastic coated

with metal-effect

with conical nuts

anti twist

G1/2 x G1/2 x 1600mm

head shower

with 3 shower cartridges

1 spray pattern

with cleaning system

connection G1/2

with ball joint

Ø 290mm

sieve seal