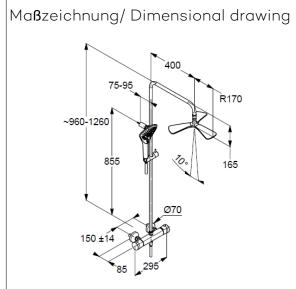

Typ: KLUDI FIZZ

Thermostat dual shower system

Ref.: 6709605-00

thermostatic shower mixer

wall mounted

with ceramic shut-off valve 90°/90°

temperature handle with hot water safety at 40°C

shower outlet G1/2

protected against back flow

with integrated back flow preventer

S-unions G1/2 xG3/4

with dirt-catcher sieve

with fixing material

height-adjustable hand shower holder

with horizontally and vertically adjustable pipe

for wall mounting

hand shower 3 S

3 spray pattern

Volumen/booster/smoth

with cleaning system

connection G1/2

sieve seal

shower hose

plastic coated

with metal-effect

with conical nuts

anti twist

G1/2 x G1/2 x 1600mm

head shower

with 3 shower cartridges

1 spray pattern

with cleaning system

connection G1/2

with ball joint

Ø 290mm

sieve seal