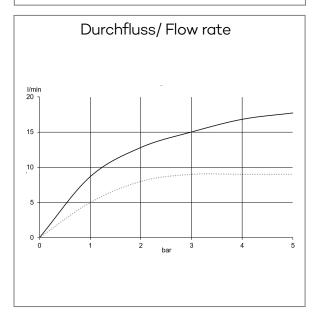

for wall mounting

hand shower 3 S

flow rate at 3 bar 15 l/min.

(with possibility of limiting to 9 I/min.)

3 spray pattern

Body/Hair/Skin

with cleaning system

connection G1/2