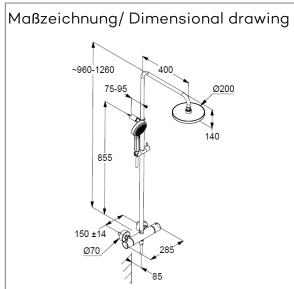

for wall mounting

hand shower 3 S

flow rate at 3 bar 15 l/min.

(with possibility of limiting to 9 I/min.)

3 spray pattern

Body/Hair/Skin

with cleaning system

connection G1/2

1 spray pattern

with cleaning system

connection G1/2

with ball joint

Ø 200mm

sieve seal