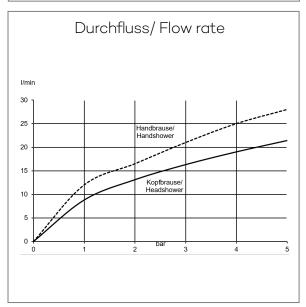

## Technische Daten/Technical Data

KLUDI LOGO DUAL SHOWER SYSTEM DN 15

Ref.: 6809505-00

Finishes: 05 chrome

Product description

Manufacturer KLUDI GmbH & Co. KG

Typ: KLUDI LOGO DUAL SHOWER SYSTEM

Ref.: 6809505-00

thermostatic shower mixer

wall mounted

with ceramic shut-off valve 90°/90°

temperature handle with hot water safety at 40°C

shower outlet G1/2

protected against back flow

with integrated back flow preventer

S-unions G1/2 xG3/4 with dirt-catcher sieve

with fixing material

height-adjustable hand shower holder

hand shower 1 S 1 spray pattern Volumen with cleaning system sieve seal

shower hose plastic coated with conical nuts G1/2 x G1/2 x 1600mm

head shower 1 S
Ø 200mm
1 spray pattern
with cleaning system
connection G1/2
with ball joint
sieve seal