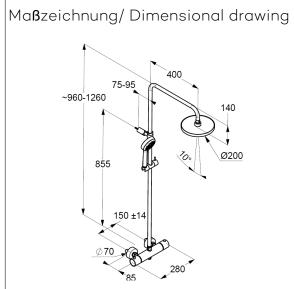

thermostatic shower mixer

wall mounted

with ceramic shut-off valve 90°/90°

temperature handle with hot water safety at 40°C

shower outlet G1/2

protected against back flow

with integrated back flow preventer

S-unions G1/2 xG3/4 with dirt-catcher sieve

with fixing material

height-adjustable hand shower holder

hand shower 1 S 1 spray pattern Volumen with cleaning system sieve seal

shower hose plastic coated with conical nuts G1/2 x G1/2 x 1600mm

head shower 1 S
Ø 200mm
1 spray pattern
with cleaning system
connection G1/2
with ball joint
sieve seal