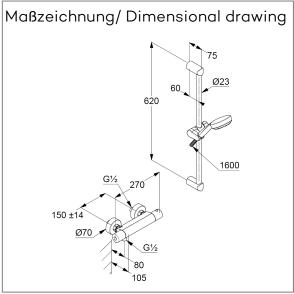

Typ: KLUDI LOGO thermostatic shower duo

Ref.: 6857505-00

thermostatic shower mixer
wall mounted
temperature handle with hot water safety at 40°C
protected against back flow
shower outlet G1/2
ceramic headparts 90°
flow rate at 3 bar 15 l/min.
S-unions G1/2 x G3/4
with dirt-catcher sieve

hand shower 1 S 1 Spray pattern Body/Hair/Skin with cleaning system connection G1/2 sieve seal

shower hose plastic coated with metal-effect with conical nuts anti twist G1/2 x G1/2 x 1600mm

wall rail 600mm
height-adjustable hand shower holder
with fixing material
for rigid wall mounting