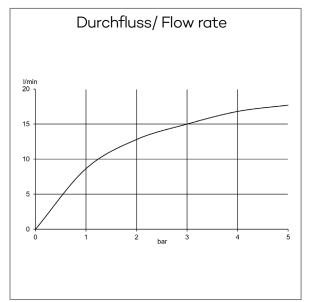

Typ: KLUDI LOGO thermostatic shower duo

Ref.: 6857505-00

thermostatic shower mixer
wall mounted
temperature handle with hot water safety at 40°C
protected against back flow
shower outlet G1/2
ceramic headparts 90°
flow rate at 3 bar 15 l/min.
S-unions G1/2 x G3/4
with dirt-catcher sieve