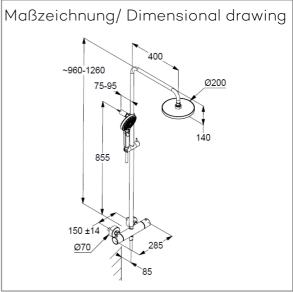

for wall mounting

hand shower 3 S

flow rate at 3 bar 15 I/min.

(with possibility of limiting to 9 l/min.)

switch with button

3 spray pattern

Body/Hair/Skin

with cleaning system

head shower 1 S

flow rate at 3 bar 15 I/min.

1 spray pattern

with cleaning system

connection G½

with ball joint

Ø 200mm

sieve seal