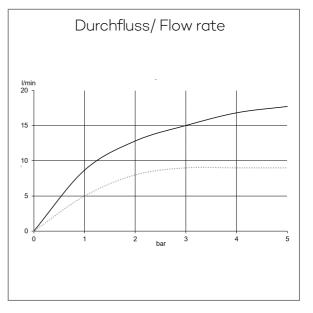

for wall mounting

hand shower 3 S

flow rate at 3 bar 15 I/min.

(with possibility of limiting to 9 l/min.)

switch with button

3 spray pattern

Body/Hair/Skin

with cleaning system

head shower 1 S

flow rate at 3 bar 15 I/min.

1 spray pattern

with cleaning system

connection G½

with ball joint

Ø 200mm

sieve seal