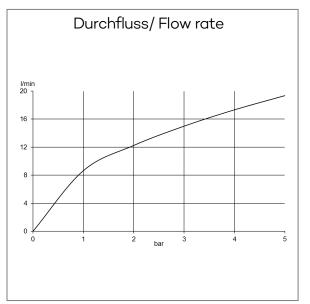

thermostatic shower mixer wall mounted temperature handle with hot water safety at 40°C protected against back flow shower outlet G1/2 ceramic headparts 180° S-unions G1/2 x 3/4

hand shower 3 S
flow rate at 3 bar 15 l/min.
(with possibility of limiting to 9 l/min.)
3 spray pattern
Body/Hair/Skin
with cleaning system
connection G1/2
sieve seal