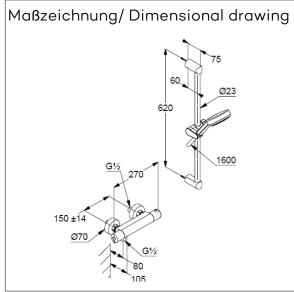

shower hose plastic coated with metal-effect with conical nuts anti twist G1/2 x G1/2 x 1600mm

wall rail 600mm
height-adjustable hand shower holder
with fixing material
for rigid wall mounting