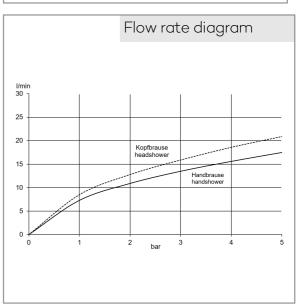

hand shower 1 S 1 spray pattern, Volumen with cleaning system connection 1/2", sieve seal

Shower hose plastic coated with metal-effect with conical nuts anti twist G 1/2 x G 1/2 x 1600 mm

head shower 1 S 1 spray pattern with cleaning system connection 1/2" with ball joint 300 x 220 mm sieve seal