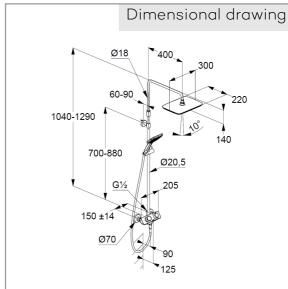

thermostatic shower mixer DN 15 wall mounted with ceramic shut-off valve 90°/ 90° diverter headshower-handshower temperature handle with hotwater safety at 40°C protected against back flow shower outlet 1/2 inch With fixing material

hand shower 1 S 1 spray pattern, Volumen with cleaning system connection 1/2", sieve seal

Shower hose plastic coated with metal-effect with conical nuts anti twist G 1/2 x G 1/2 x 1600 mm

head shower 1 S 1 spray pattern with cleaning system connection 1/2" with ball joint 300 x 220 mm sieve seal

shower holder height-adjustable hand shower holder vertically and horizontally adjustable for shower hoses with conical nuts,

shower pipe vertically and horizontally adjustable