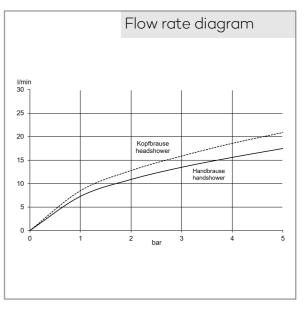

ufacturer KLUDI GmbH & Co. KG

Typ: KLUDI COCKPIT DISCOVERY

DUAL SHOWER SYSTEM DN 15

Ref.: 8020091-00

thermostatic shower mixer DN 15 wall mounted with place to keep 550 mm with ceramic shut-off valve 90°/ 90° diverter headshower-handshower temperature handle with hotwater safety at 40°C protected against back flow shower outlet 1/2 inch With fixing material

hand shower 1 S 1 spray pattern, Volumen with cleaning system connection 1/2", sieve seal

Shower hose plastic coated with metal-effect with conical nuts anti twist G 1/2 x G 1/2 x 1600 mm

head shower 1 S 1 spray pattern with cleaning system connection 1/2" with ball joint 400 x 260 mm sieve seal

Wall mounted shower holder vertically adjustable for shower hoses with conical nuts, With fixing material for rigid wall mounting