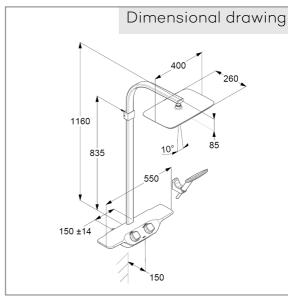

Typ: KLUDI COCKPIT DISCOVERY

DUAL SHOWER SYSTEM DN 15

Ref.: 8020091-00

thermostatic shower mixer DN 15 wall mounted with place to keep 550 mm with ceramic shut-off valve 90°/ 90° diverter headshower-handshower temperature handle with hotwater safety at 40°C protected against back flow shower outlet 1/2 inch With fixing material

hand shower 1 S 1 spray pattern, Volumen with cleaning system connection 1/2", sieve seal

Shower hose plastic coated with metal-effect with conical nuts anti twist G 1/2 x G 1/2 x 1600 mm

head shower 1 S 1 spray pattern with cleaning system connection 1/2" with ball joint 400 x 260 mm sieve seal

Wall mounted shower holder vertically adjustable for shower hoses with conical nuts, With fixing material for rigid wall mounting