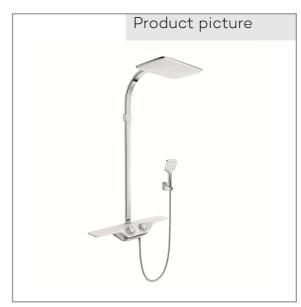

## Technical Data

KLUDI COCKPIT DISCOVERY DUAL SHOWER SYSTEM DN 15

Ref.:

8020091-00

Finishes:

91 chrome/white

Product description

Manufacturer KLUDI GmbH & Co. KG

Typ: KLUDI COCKPIT DISCOVERY

DUAL SHOWER SYSTEM DN 15

Ref.: 8020091-00

thermostatic shower mixer DN 15 wall mounted with place to keep 550 mm with ceramic shut-off valve 90°/ 90° diverter headshower-handshower temperature handle with hotwater safety at 40°C protected against back flow shower outlet 1/2 inch With fixing material