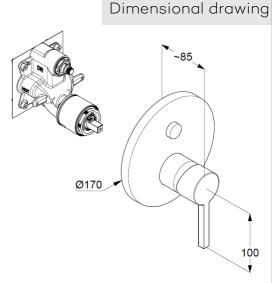

concealed bath-shower mixer single lever mixer trim set without pre-installation set pre installation set KLUDI FLEXX.BOXX Art. Nr. 88011 trim set with functional unit wall mounted PUSH&SWITCH diverter automatic diverter: shower/ bath solid lever, metal protected against back flow ceramic cartridge with hotwater safety device flow rate at 3 bar 25 l/ min.