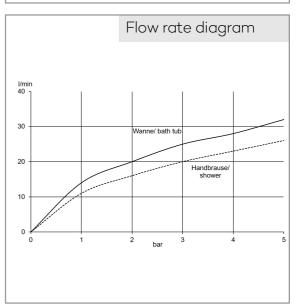

concealed bath-shower mixer single lever mixer trim set without pre-installation set pre installation set KLUDI FLEXX.BOXX Art. Nr. 88011 trim set with functional unit wall mounted PUSH&SWITCH diverter automatic diverter: shower/ bath solid lever, metal protected against back flow ceramic cartridge with hotwater safety device flow rate at 3 bar 25 l/ min.