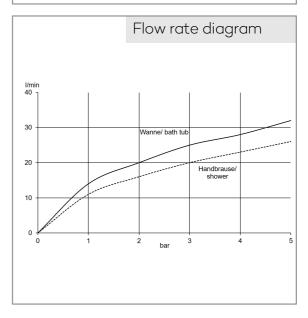

concealed bath-shower mixer single lever mixer trim set without pre-installation set pre installation set KLUDI FLEXX.BOXX Art. Nr. 88011 trim set with functional unit wall mounted PUSH&SWITCH diverter automatic diverter: shower/ bath solid lever, metal protected against back flow ceramic cartridge with hotwater safety device flow rate at 3 bar 25 l/ min.