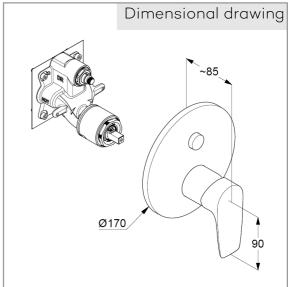

## KLUDI PURE&SOLID

Concealed single lever bath- and shower mixer with security combination according to EN 1717 PN 10

Article - Nr.: 346630575

Surface: 05 chrome

manufacterer KLUDI GmbH & Co. KG Typ: KLUDI PURE&SOLID Concealed single lever bath- and shower mixer, PN 10 Art. Nr. 346630575

concealed bath-shower mixer single lever mixer trim set without pre-installation set pre installation set KLUDI FLEXX.BOXX Art. Nr. 88011 trim set with functional unit wall mounted PUSH&SWITCH diverter automatic diverter: shower/ bath solid lever, metal protected against back flow ceramic cartridge with hotwater safety device flow rate at 3 bar 25 l/ min.