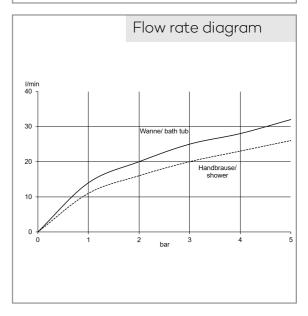

Art. Nr. 376630565

concealed bath-shower mixer single lever mixer trim set without pre-installation set pre installation set KLUDI FLEXX.BOXX Art. Nr. 88011 trim set with functional unit wall mounted PUSH&SWITCH diverter automatic diverter: shower/ bath solid lever, metal protected against back flow ceramic cartridge with hotwater safety device flow rate at 3 bar 25 l/ min.