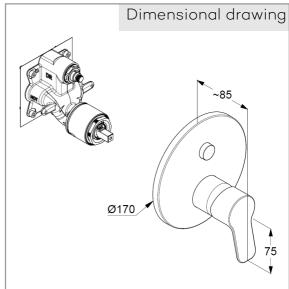

Art. Nr. 376630565

concealed bath-shower mixer single lever mixer trim set without pre-installation set pre installation set KLUDI FLEXX.BOXX Art. Nr. 88011 trim set with functional unit wall mounted PUSH&SWITCH diverter automatic diverter: shower/ bath solid lever, metal protected against back flow ceramic cartridge with hotwater safety device flow rate at 3 bar 25 l/ min.