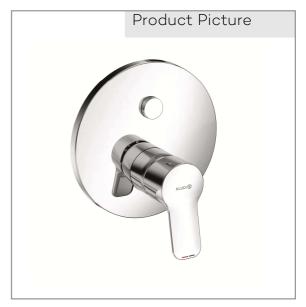

## KLUDI PURE&EASY

Concealed single lever bath- and shower mixer with security combination according to EN 1717 PN 10

Article - Nr.: 376630565

Surface: 05 chrome

manufacterer KLUDI GmbH & Co. KG
Typ: KLUDI PURE&EASY
Concealed single lever bath- and shower mixer,
PN 10

Art. Nr. 376630565

concealed bath-shower mixer single lever mixer trim set without pre-installation set pre installation set KLUDI FLEXX.BOXX Art. Nr. 88011 trim set with functional unit wall mounted PUSH&SWITCH diverter automatic diverter: shower/ bath solid lever, metal protected against back flow ceramic cartridge with hotwater safety device flow rate at 3 bar 25 l/ min.