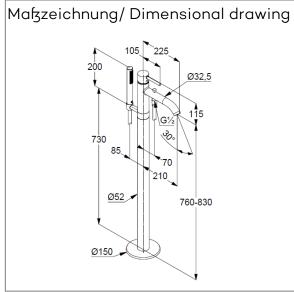

Typ: KLUDI BOZZ

single lever bath-and shower mixer floor standing for free standing bath tubs

Ref.: 385900576

bath and shower mixer single lever mixer trim set without pre-installation set pre installation set KLUDI FLEXX.BOXX Ref.: 88088 floor standing for free standing bath tubs with shower holder automatic diverter: shower/bath solid lever, metal aerator, S-Pointer M24 protected against back flow shower outlet G1/2 ceramic cartridge with hot water safety device flow rate bath at 3 bar 22 I/min. flow rate shower at 3 bar 13 l/min. fixed spout hand shower and shower hose 1250mm

hand shower 1 S 1 spray pattern volume with cleaning system sieve seal

shower hose plastic coated with conical nuts anti twist G1/2 x G1/2 x 1250 mm