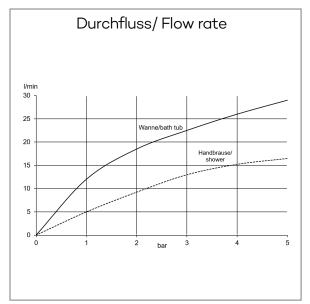

Typ: KLUDI BOZZ

single lever bath-and shower mixer floor standing for free standing bath tubs

Ref.: 385900576

bath and shower mixer single lever mixer trim set without pre-installation set pre installation set KLUDI FLEXX.BOXX Ref.: 88088 floor standing for free standing bath tubs with shower holder automatic diverter: shower/bath solid lever, metal aerator, S-Pointer M24 protected against back flow shower outlet G1/2 ceramic cartridge with hot water safety device flow rate bath at 3 bar 22 I/min. flow rate shower at 3 bar 13 l/min. fixed spout hand shower and shower hose 1250mm