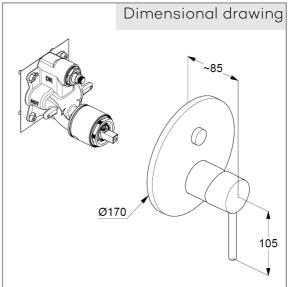

Art. Nr. 386630576

concealed bath-shower mixer single lever mixer trim set without pre-installation set pre installation set KLUDI FLEXX.BOXX Art. Nr. 88011 trim set with functional unit wall mounted PUSH&SWITCH diverter automatic diverter: shower/ bath solid lever, metal protected against back flow ceramic cartridge with hotwater safety device flow rate at 3 bar 25 l/ min.