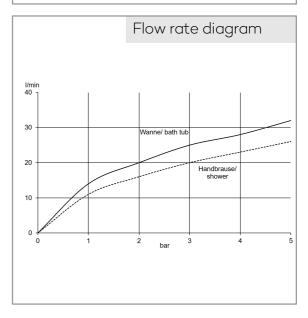

Art. Nr. 386630576

concealed bath-shower mixer single lever mixer trim set without pre-installation set pre installation set KLUDI FLEXX.BOXX Art. Nr. 88011 trim set with functional unit wall mounted PUSH&SWITCH diverter automatic diverter: shower/ bath solid lever, metal protected against back flow ceramic cartridge with hotwater safety device flow rate at 3 bar 25 l/ min.