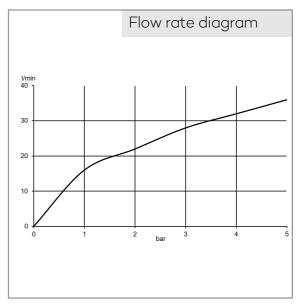

concealed thermostatic shower mixer on-off with push button 1 Function trim set without pre-installation set pre installation set KLUDI FLEXX.BOXX Art. Nr. 88011 in-wall-installation trim set with functional unit vertical wall mounted temperature handle with hotwater safety flow rate at 3 bar 28 l/ min. with integrated back flow preventer