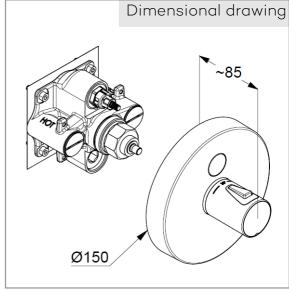

concealed thermostatic shower mixer on-off with push button 1 Function trim set without pre-installation set pre installation set KLUDI FLEXX.BOXX Art. Nr. 88011 in-wall-installation trim set with functional unit vertical wall mounted temperature handle with hotwater safety flow rate at 3 bar 28 l/ min. with integrated back flow preventer