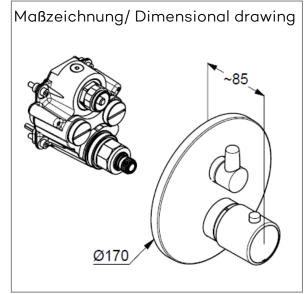

concealed thermostatic shower mixer trim set without pre-installation set

with integrated back flow preventer

Ref.: 398350571

concealed thermostatic shower mixer trim set without pre-installation set pre installation set DIANA FLEXX.BOXX Ref.: 88011DI trim set with functional unit vertical wall mounted with ceramic shut-off valve 90° temperature handle with hot water safety at 40°C flow rate at 3 bar 20 l/min.