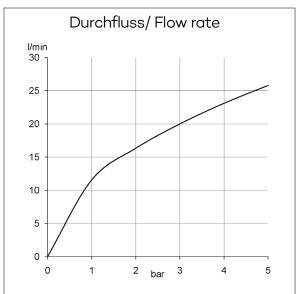

concealed thermostatic shower mixer trim set without pre-installation set

with integrated back flow preventer

Ref.: 398350571

concealed thermostatic shower mixer trim set without pre-installation set pre installation set DIANA FLEXX.BOXX Ref.: 88011DI trim set with functional unit vertical wall mounted with ceramic shut-off valve 90° temperature handle with hot water safety at 40°C flow rate at 3 bar 20 l/min.