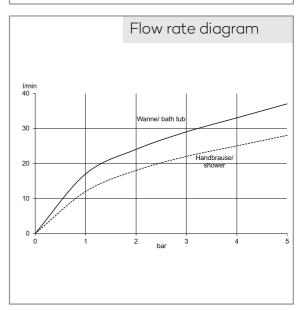

concealed bath-shower mixer
single lever mixer
trim set without pre-installation set
pre installation set KLUDI FLEXX.BOXX Art. Nr. 88011
trim set with functional unit
wall mounted
PUSH&SWITCH diverter
automatic diverter: shower/ bath
solid lever, metal
ceramic cartridge with hotwater safety device
flow rate at 3 bar 29 l/ min.