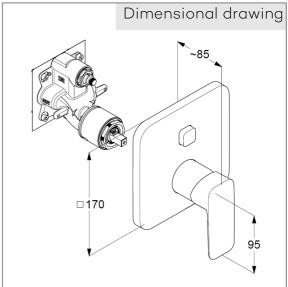

concealed bath-shower mixer
single lever mixer
trim set without pre-installation set
pre installation set KLUDI FLEXX.BOXX Art. Nr. 88011
trim set with functional unit
wall mounted
PUSH&SWITCH diverter
automatic diverter: shower/ bath
solid lever, metal
ceramic cartridge with hotwater safety device
flow rate at 3 bar 29 l/ min.