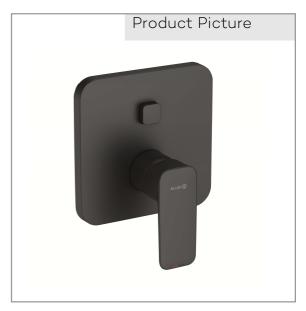

## Technical Data

KLUDI PURE&STYLE Concealed single lever bath- and shower mixer PN 10

Article- Nr.: 406593975

Surface:

39 black matt finished

manufacterer KLUDI GmbH & Co. KG Typ: KLUDI PURE&STYLE Concealed single lever bath- and shower mixer, PN 10 Art. Nr. 406593975