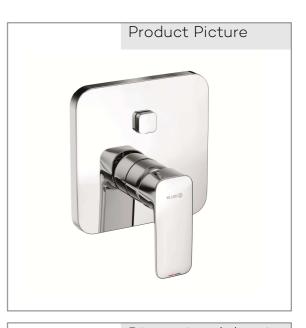

## KLUDI PURE&STYLE

Concealed single lever bath- and shower mixer with security combination according to EN 1717 PN 10

Article - Nr.: 406630575

Surface: 05 chrome

manufacterer KLUDI GmbH & Co. KG Typ: KLUDI PURE&STYLE Concealed single lever bath- and shower mixer, PN 10 Art. Nr. 406630575