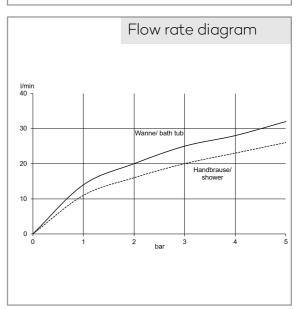

concealed bath-shower mixer single lever mixer trim set without pre-installation set pre installation set KLUDI FLEXX.BOXX Art. Nr. 88011 trim set with functional unit wall mounted PUSH&SWITCH diverter automatic diverter: shower/ bath solid lever, metal protected against back flow ceramic cartridge with hotwater safety device flow rate at 3 bar 25 l/ min.