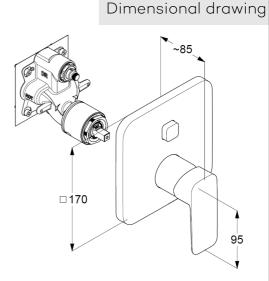

concealed bath-shower mixer single lever mixer trim set without pre-installation set pre installation set KLUDI FLEXX.BOXX Art. Nr. 88011 trim set with functional unit wall mounted PUSH&SWITCH diverter automatic diverter: shower/ bath solid lever, metal protected against back flow ceramic cartridge with hotwater safety device flow rate at 3 bar 25 l/ min.