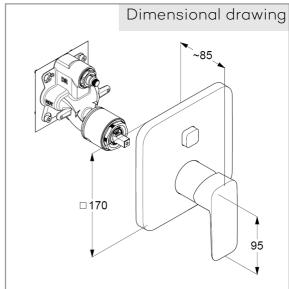

manufacterer KLUDI GmbH & Co. KG Typ: KLUDI PURE&STYLE Concealed single lever bath- and shower mixer, PN 10 Art. Nr. 406633975

concealed bath-shower mixer
single lever mixer
trim set without pre-installation set
pre installation set KLUDI FLEXX.BOXX Art. Nr. 88011
trim set with functional unit
wall mounted
push diverter
automatic diverter: shower/ bath
solid lever, metal
protected against back flow
ceramic cartridge with hotwater safety device