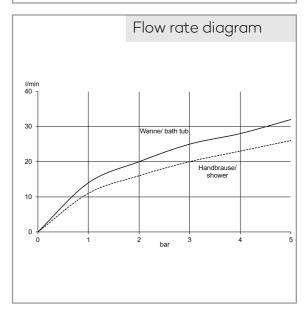

## KLUDI PURE&STYLE

Concealed single lever bath- and shower mixer with security combination according to EN 1717 PN 10

Article - Nr.: 406633975

Surface:

39 black matt finished

flow rate at 3 bar 25 I/ min.