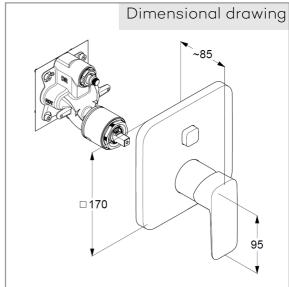

## KLUDI PURE&STYLE

Concealed single lever bath- and shower mixer with security combination according to EN 1717 PN 10

Article - Nr.: 406633975

Surface:

39 black matt finished

manufacterer KLUDI GmbH & Co. KG Typ: KLUDI PURE&STYLE Concealed single lever bath- and shower mixer, PN 10 Art. Nr. 406633975

concealed bath-shower mixer single lever mixer trim set without pre-installation set pre installation set KLUDI FLEXX.BOXX Art. Nr. 88011 trim set with functional unit wall mounted PUSH&SWITCH diverter automatic diverter: shower/ bath solid lever, metal protected against back flow ceramic cartridge with hotwater safety device flow rate at 3 bar 25 l/ min.