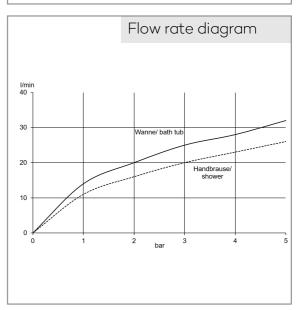

concealed bath-shower mixer single lever mixer trim set without pre-installation set pre installation set KLUDI FLEXX.BOXX Art. Nr. 88011 trim set with functional unit wall mounted PUSH&SWITCH diverter automatic diverter: shower/ bath solid lever, metal protected against back flow ceramic cartridge with hotwater safety device flow rate at 3 bar 25 l/ min.