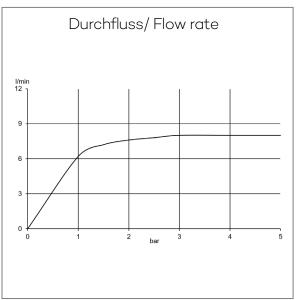

hygienic flushing possible via APP

swivel spout (360°)

shank-fixing

extractable hoses M15 x 1500mm

flow rate at 3 bar 8 I/min.

maximum shower time: 1 min. to 20 min. adjustable via app

water connection box IP53