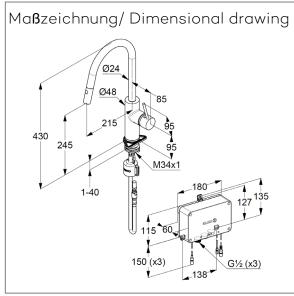

Ref.: 423000577

electronic kitchen faucet with electronic control unit single lever mixer

operation via lever

1-hole mounted

2 individually preset water volumes can be called up via the -

programmable voice commands for contactless operation with option for APP control Amazon Alexa/ Google Home connection between faucet and water connection box viacable 12 V

extractable hand spray

automatic diverter: jet/aerator

solid lever, metal

to control temperature and flow rate

aerator M22

temperature limitation possible via APP

thermal disinfection max. 70°C possible via APP

hygienic flushing possible via APP

swivel spout (360°)

shank-fixing

extractable hoses M15 x 1500mm

flow rate at 3 bar 8 I/min.

maximum shower time: 1 min. to 20 min. adjustable via app

water connection box IP53

electric power supply via 230V main adapter

CE marking

with WIFI module

connection cold water G1/2/ hot water G1/2

sieve seals included

protected against back flow

flexible hoses G3/8 x G1/2 DVGW approved