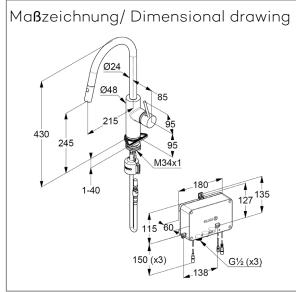

Ref.: 423005377

electronic kitchen faucet with electronic control unit single lever mixer operation via lever

1-hole mounted

2 individually preset water volumes can be called up via the -

programmable voice commands for contactless operation with option for APP control Amazon Alexa/ Google Home connection between faucet and water connection box viacable 12 V

extractable hand spray

automatic diverter: jet/aerator

solid lever, metal

to control temperature and flow rate

aerator M22

temperature limitation possible via APP

thermal disinfection max. 70°C possible via APP

hygienic flushing possible via APP

swivel spout (360°)

shank-fixing

extractable hoses M15 x 1500mm

flow rate at 3 bar 8 I/min.

maximum shower time: 1 min. to 20 min. adjustable via app

water connection box IP53

electric power supply via 230V main adapter

CE marking

with WIFI module

connection cold water G1/2/ hot water G1/2

sieve seals included

protected against back flow

flexible hoses G3/8 x G1/2 DVGW approved