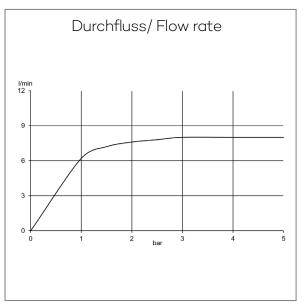

hygienic flushing possible via APP

swivel spout (360°)

shank-fixing

extractable hoses M15 x 1500mm

flow rate at 3 bar 8 I/min.

maximum shower time: 1 min. to 20 min. adjustable via app

water connection box IP53