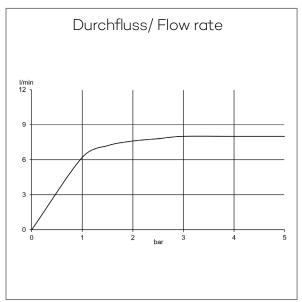

hygienic flushing possible via APP

swivel spout (360°)

shank-fixing

extractable hoses M15 x 1500mm

flow rate at 3 bar 8 I/min.

maximum shower time: 1 min. to 20 min. adjustable via app

water connection box IP53