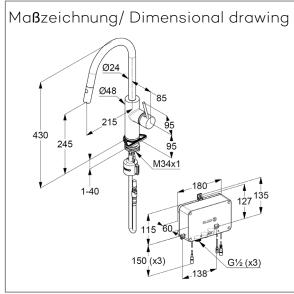

Ref.: 423006677

electronic kitchen faucet with electronic control unit single lever mixer operation via lever

1-hole mounted

2 individually preset water volumes can be called up via the -

programmable voice commands for contactless operation with option for APP control Amazon Alexa/ Google Home connection between faucet and water connection box viacable 12 V

extractable hand spray

automatic diverter: jet/aerator

solid lever, metal

to control temperature and flow rate

aerator M22

temperature limitation possible via APP

thermal disinfection max. 70°C possible via APP

hygienic flushing possible via APP

swivel spout (360°)

shank-fixing

extractable hoses M15 x 1500mm

flow rate at 3 bar 8 I/min.

maximum shower time: 1 min. to 20 min. adjustable via app

water connection box IP53

electric power supply via 230V main adapter

CE marking

with WIFI module

connection cold water G1/2/ hot water G1/2

sieve seals included

protected against back flow

flexible hoses G3/8 x G1/2 DVGW approved