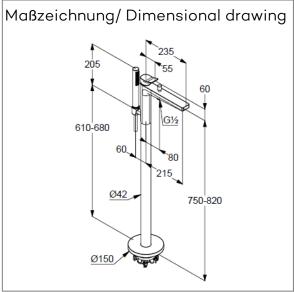

Typ: KLUDI SOUNA

single lever bath-and shower mixer

floor standing for free standing bath tubs

Ref.: 465903975

bath-and shower mixer single lever mixer trim set without pre-installation set pre installation set KLUDI FLEXX.BOXX Ref.: 88088 floor standing for free standing bath tubs with shower holder automatic diverter: shower/bath solid lever, metal aerator, S-Pointer M24 protected against back flow shower outlet G1/2 ceramic cartridge with hot water safety device flow rate bath at 3 bar 22 l/min. flow rate shower at 3 bar 13 l/min.

hand shower and shower hose 1250mm

hand shower 1 S 1 spray pattern volume with cleaning system sieve seal

fixed spout

shower hose plastic coated with conical nuts anti twist G1/2 x G1/2 x 1250mm