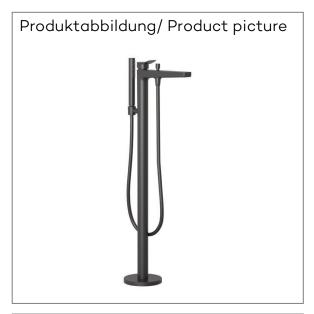

## Technische Daten/Technical Data

KLUDI SOUNA

single lever bath-and shower mixer floor standing for free standing bath tubs DN 15

Ref.: 465903975

Finishes: 39 matt black

Product description

Manufacturer KLUDI GmbH & Co. KG

Typ: KLUDI SOUNA

single lever bath-and shower mixer

floor standing for free standing bath tubs

Ref.: 465903975

bath-and shower mixer single lever mixer trim set without pre-installation set pre installation set KLUDI FLEXX.BOXX Ref.: 88088 floor standing for free standing bath tubs with shower holder automatic diverter: shower/bath solid lever, metal aerator, S-Pointer M24 protected against back flow shower outlet G1/2 ceramic cartridge with hot water safety device flow rate bath at 3 bar 22 l/min. flow rate shower at 3 bar 13 l/min.

hand shower and shower hose 1250mm

hand shower 1 S 1 spray pattern volume with cleaning system sieve seal

fixed spout

shower hose plastic coated with conical nuts anti twist G1/2 x G1/2 x 1250mm