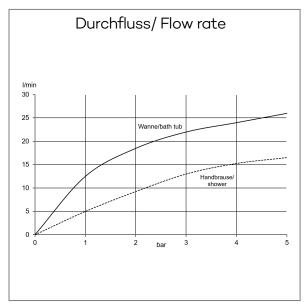

Typ: KLUDI SOUNA

single lever bath-and shower mixer

floor standing for free standing bath tubs

Ref.: 465903975

bath-and shower mixer single lever mixer trim set without pre-installation set pre installation set KLUDI FLEXX.BOXX Ref.: 88088 floor standing for free standing bath tubs with shower holder automatic diverter: shower/bath solid lever, metal aerator, S-Pointer M24 protected against back flow shower outlet G1/2 ceramic cartridge with hot water safety device flow rate bath at 3 bar 22 l/min. flow rate shower at 3 bar 13 l/min.