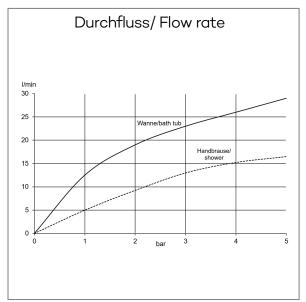

automatic diverter: shower/bath

solid lever, metal aerator, S-Pointer M24

protected against back flow

shower outlet G1/2

ceramic cartridge with hot water safety device

flow rate bath at 3 bar 22 I/min. flow rate shower at 3 bar 13 l/min. fixed spout