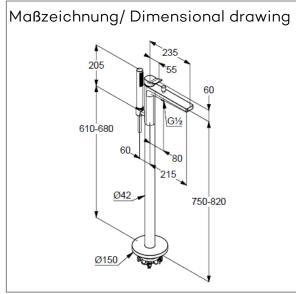

Typ: KLUDI SOUNA

single lever bath-and shower mixer

floor standing for free standing bath tubs

Ref.: 465900575

bath-and shower mixer single lever mixer trim set without pre-installation set pre installation set KLUDI FLEXX.BOXX Ref.: 88088 floor standing for free standing bath tubs with shower holder

automatic diverter: shower/bath

solid lever, metal aerator, S-Pointer M24

protected against back flow

shower outlet G1/2

ceramic cartridge with hot water safety device

flow rate bath at 3 bar 22 I/min. flow rate shower at 3 bar 13 l/min. fixed spout

hand shower and shower hose 1250mm

hand shower 1 S 1 spray pattern volume with cleaning system sieve seal

shower hose plastic coated with conical nuts anti twist G1/2 x G1/2 x 1250mm