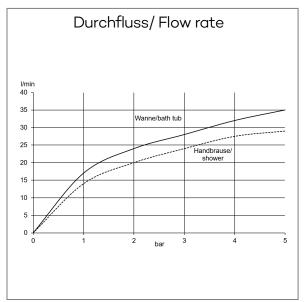

Ref.: 468103975

concealed thermostatic bath-shower mixer trim set without pre-installation set pre installation set KLUDI SLIM.BOXX Ref.: 88022 wall mounted trim set with functional unit with ceramic shut-off valve 90° temperature handle with hot water safety at 40°C optional temperature limiter at 43°C included flow rate bath at 3 bar 28 l/min. flow rate shower at 3 bar 24 l/min. with integrated back flow preventer