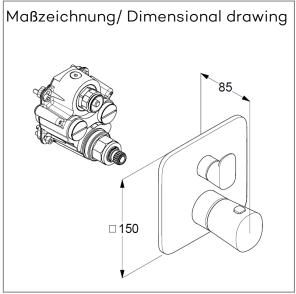

Ref.: 468103975

concealed thermostatic bath-shower mixer trim set without pre-installation set pre installation set KLUDI SLIM.BOXX Ref.: 88022 wall mounted trim set with functional unit with ceramic shut-off valve 90° temperature handle with hot water safety at 40°C optional temperature limiter at 43°C included flow rate bath at 3 bar 28 l/min. flow rate shower at 3 bar 24 l/min. with integrated back flow preventer