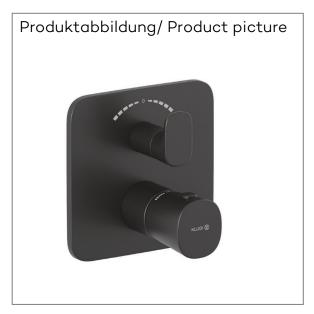

## Technische Daten/Technical Data

KLUDI SOUNA

concealed thermostatic bath-shower mixer trim set with functional unit

Ref.: 468103975

Finishes: 39 matt black

Product description
Manufacturer KLUDI GmbH & Co. KG
Typ: KLUDI SOUNA
concealed thermostatic bath-shower mixer
trim set with functional unit

Ref.: 468103975

concealed thermostatic bath-shower mixer trim set without pre-installation set pre installation set KLUDI SLIM.BOXX Ref.: 88022 wall mounted trim set with functional unit with ceramic shut-off valve 90° temperature handle with hot water safety at 40°C optional temperature limiter at 43°C included flow rate bath at 3 bar 28 l/min. flow rate shower at 3 bar 24 l/min. with integrated back flow preventer