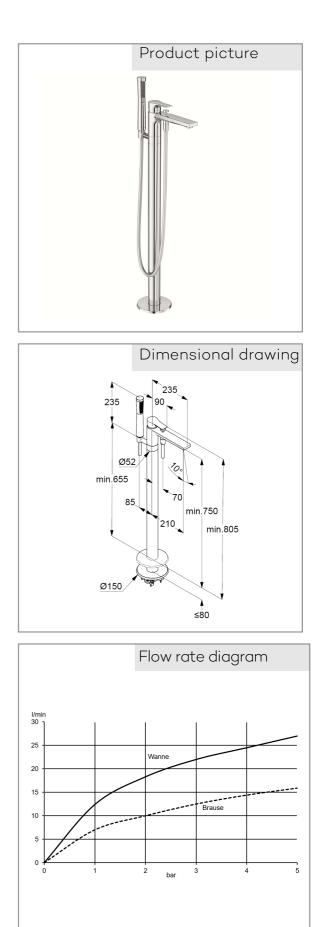

## Ref.: 485900565

Finishes: 05 chrome

Product description Manufacturer KLUDI GmbH & Co. KG Typ: KLUDI ZENTA SL bath and shower mixer DN 20 floor standing for free standing bath tubes Ref.: 485900565

bath and shower mixer DN 15 single lever mixer trim set without pre-installation set pre installation set KLUDI FLEXX.BOXX Art. Nr. 88088 floor standing for free standing bath tubes with shower holder automatic diverter: shower/ bath solid lever, metal aerator, S-Pointer M24 protected against back flow shower outlet 1/2 inch ceramic cartridge with hotwater safety device flow rate at 3 bar = 22 I/ min. fixed spout hand shower and shower hose 1250 mm