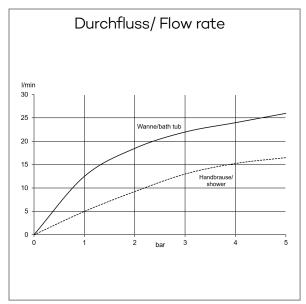

automatic diverter: shower/bath

solid lever, metal aerator M24

protected against back flow

shower outlet G1/2

ceramic cartridge with hot water safety device

flow rate bath at 3 bar 22 I/min.

flow rate shower at 3 bar 13 l/min.