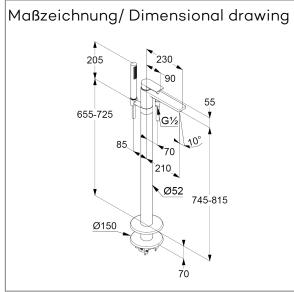

Ref.: 485900572

bath and shower mixer single lever mixer

trim set without pre-installation set

pre installation set DIANA FLEXX.BOXX Ref.: 88088DI

floor standing for free standing bath tubes

with shower holder

automatic diverter: shower/bath

solid lever, metal aerator M24

protected against back flow

shower outlet G1/2

ceramic cartridge with hot water safety device

flow rate bath at 3 bar 22 I/min.

flow rate shower at 3 bar 13 l/min.

fixed spout

hand shower and shower hose 1250mm

hand shower 1 S 1 spray pattern volume with cleaning system sieve seal

shower hose plastic coated with conical nuts anti twist G1/2 x G1/2 x 1250mm