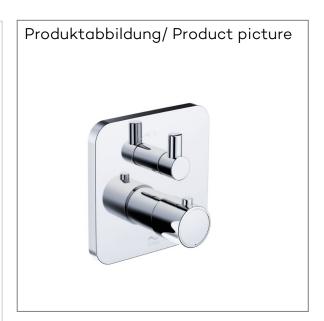

## Technische Daten/Technical Data

DIANA M100 concealed thermostatic shower mixer trim set with functional unit

Ref.:

488350572

Finishes: 05 chrome

Product description
Manufacturer DIANA
Typ: DIANA M100
concealed thermostatic shower mixer
trim set with functional unit

Ref.: 488350572

concealed thermostatic shower mixer trim set without pre-installation set pre installation set DIANA FLEXX.BOXX Ref.: 88011DI vertical wall mounted trim set with functional unit with ceramic shut-off valve 90° temperature handle with hot water safety at 40°C flow rate at 3 bar 20 l/min. with integrated back flow preventer