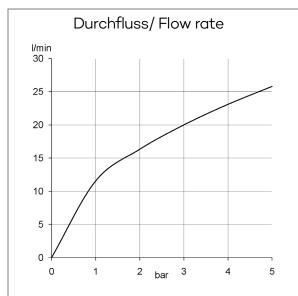

Ref.: 488350572

concealed thermostatic shower mixer trim set without pre-installation set pre installation set DIANA FLEXX.BOXX Ref.: 88011DI vertical wall mounted trim set with functional unit with ceramic shut-off valve 90° temperature handle with hot water safety at 40°C flow rate at 3 bar 20 l/min. with integrated back flow preventer