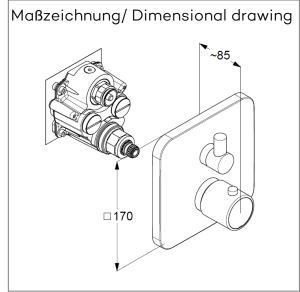

Ref.: 488350572

concealed thermostatic shower mixer trim set without pre-installation set pre installation set DIANA FLEXX.BOXX Ref.: 88011DI vertical wall mounted trim set with functional unit with ceramic shut-off valve 90° temperature handle with hot water safety at 40°C flow rate at 3 bar 20 l/min. with integrated back flow preventer