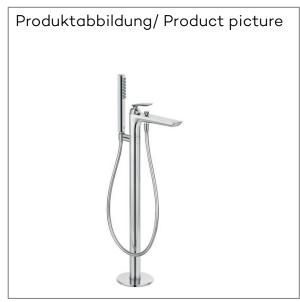

## Technische Daten/Technical Data

KLUDI BALANCE

bath-and shower mixer

floor standing for free standing bath tubs

DN 15

Ref.: 525900575

Finishes: 05 chrome

Product description

Manufacturer KLUDI GmbH & Co. KG

Typ: KLUDI BALANCE bath-and shower mixer

floor standing for free standing bath tubs

Ref.: 525900575

bath-and shower mixer

single lever mixer

trim set without pre-installation set