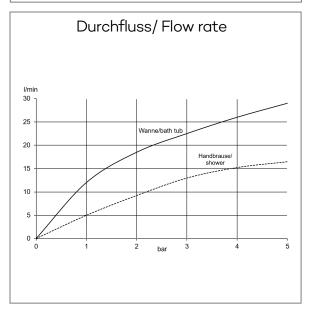

ceramic cartridge with hot water safety device

flow rate bath at 3 bar 22,5 I/min.

flow rate shower at 3 bar 13 l/min.

fixed spout

hand shower and shower hose 1250mm

hand shower 1 S 1 spray pattern volume with cleaning system