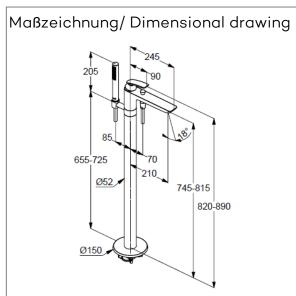

pre installation set KLUDI FLEXX.BOXX Ref.: 88088

floor standing for free standing bath tubs

with shower holder

automatic diverter: shower/bath

solid lever, metal

aerator M24

protected against back flow

shower outlet G1/2

ceramic cartridge with hot water safety device

flow rate bath at 3 bar 22,5 I/min.

flow rate shower at 3 bar 13 l/min.

fixed spout

hand shower and shower hose 1250mm

hand shower 1 S 1 spray pattern volume with cleaning system

sieve seal

shower hose plastic coated with conical nuts anti twist G1/2 x G1/2 x 1250mm