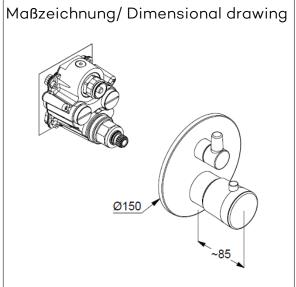

concealed thermostatic bath-shower mixer

trim set without pre-installation set

Ref.: 528108775

concealed thermostatic bath-shower mixer trim set without pre-installation set pre installation set KLUDI SLIM.BOXX Ref.: 88022 wall mounted trim set with functional unit with ceramic shut-off valve 90° temperature handle with hot water safety at 40°C optional temperature limiter at 43°C included flow rate bath at 3 bar 28 I/min. flow rate shower at 3 bar 24 I/min. with integrated back flow preventer