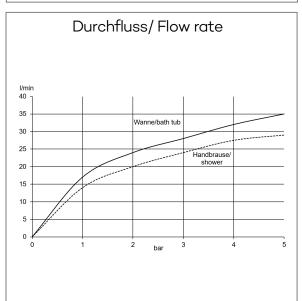

concealed thermostatic bath-shower mixer

trim set without pre-installation set

Ref.: 528108775

concealed thermostatic bath-shower mixer trim set without pre-installation set pre installation set KLUDI SLIM.BOXX Ref.: 88022 wall mounted trim set with functional unit with ceramic shut-off valve 90° temperature handle with hot water safety at 40°C optional temperature limiter at 43°C included flow rate bath at 3 bar 28 I/min. flow rate shower at 3 bar 24 I/min. with integrated back flow preventer