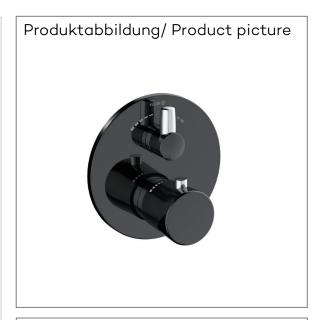

## KLUDI BALANCE

concealed thermostatic bath-shower mixer trim set with functional unit

Ref.: 528108775

Finishes:

87 matt black/chrome

Product description Manufacturer KLUDI GmbH & Co. KG

Typ: KLUDI BALANCE

concealed thermostatic bath-shower mixer

trim set without pre-installation set

Ref.: 528108775

concealed thermostatic bath-shower mixer trim set without pre-installation set pre installation set KLUDI SLIM.BOXX Ref.: 88022 wall mounted trim set with functional unit with ceramic shut-off valve 90° temperature handle with hot water safety at 40°C optional temperature limiter at 43°C included flow rate bath at 3 bar 28 I/min. flow rate shower at 3 bar 24 I/min. with integrated back flow preventer