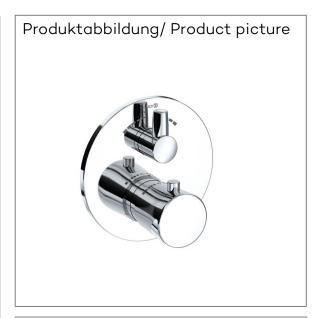

## KLUDI BALANCE

concealed thermostatic bath-shower mixer trim set with functional unit

Ref.: 528100575

Finishes: 05 chrome

Product description Manufacturer KLUDI GmbH & Co. KG

Typ: KLUDI BALANCE

concealed thermostatic bath-shower mixer

trim set without pre-installation set

Ref.: 528100575

concealed thermostatic bath-shower mixer trim set without pre-installation set pre installation set KLUDI SLIM.BOXX Ref.: 88022 wall mounted trim set with functional unit with ceramic shut-off valve 90° temperature handle with hot water safety at 40°C optional temperature limiter at 43°C included flow rate bath at 3 bar 28 l/min. flow rate shower at 3 bar 24 l/min. with integrated back flow preventer