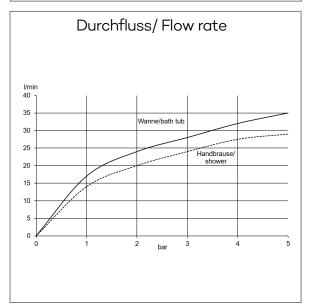

trim set without pre-installation set

Ref.: 528100575

concealed thermostatic bath-shower mixer trim set without pre-installation set pre installation set KLUDI SLIM.BOXX Ref.: 88022 wall mounted trim set with functional unit with ceramic shut-off valve 90° temperature handle with hot water safety at 40°C optional temperature limiter at 43°C included flow rate bath at 3 bar 28 l/min. flow rate shower at 3 bar 24 l/min. with integrated back flow preventer