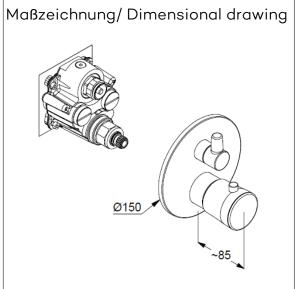

trim set without pre-installation set

Ref.: 528100575

concealed thermostatic bath-shower mixer trim set without pre-installation set pre installation set KLUDI SLIM.BOXX Ref.: 88022 wall mounted trim set with functional unit with ceramic shut-off valve 90° temperature handle with hot water safety at 40°C optional temperature limiter at 43°C included flow rate bath at 3 bar 28 l/min. flow rate shower at 3 bar 24 l/min. with integrated back flow preventer