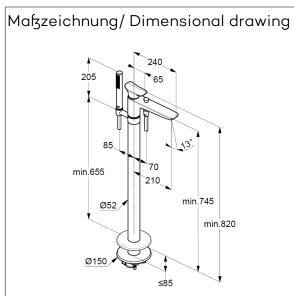

Typ: KLUDI AMBA

single lever bath-and shower mixer floor standing for free standing bath tubs

Ref.: 525900575

bath-and shower mixer single lever mixer trim set without pre-installation set pre installation set KLUDI FLEXX.BOXX Ref.: 88088 floor standing for free standing bath tubs with shower holder automatic diverter: shower/bath solid lever, metal aerator, S-Pointer M24 protected against back flow shower outlet G1/2 ceramic cartridge with hot water safety device flow rate bath at 3 bar 22 I/min. flow rate shower at 3 bar 13 l/min. fixed spout hand shower and shower hose 1250mm