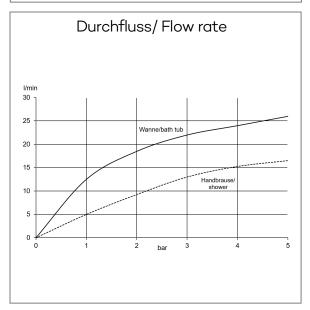

Typ: KLUDI AMBA

single lever bath-and shower mixer floor standing for free standing bath tubs

Ref.: 525900575

bath-and shower mixer single lever mixer trim set without pre-installation set pre installation set KLUDI FLEXX.BOXX Ref.: 88088 floor standing for free standing bath tubs with shower holder automatic diverter: shower/bath solid lever, metal aerator, S-Pointer M24 protected against back flow shower outlet G1/2 ceramic cartridge with hot water safety device flow rate bath at 3 bar 22 I/min. flow rate shower at 3 bar 13 l/min. fixed spout hand shower and shower hose 1250mm