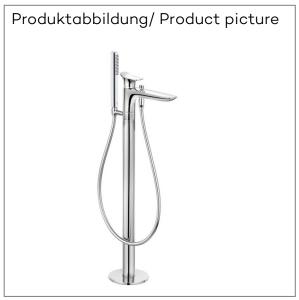

## Technische Daten/Technical Data

KLUDI AMBA

single lever bath-and shower mixer floor standing for free standing bath tubs DN 15

Ref.: 535900575

Finishes: 05 chrome

Product description

Manufacturer KLUDI GmbH & Co. KG

Typ: KLUDI AMBA

single lever bath-and shower mixer floor standing for free standing bath tubs

Ref.: 525900575

bath-and shower mixer single lever mixer trim set without pre-installation set pre installation set KLUDI FLEXX.BOXX Ref.: 88088 floor standing for free standing bath tubs with shower holder automatic diverter: shower/bath solid lever, metal aerator, S-Pointer M24 protected against back flow shower outlet G1/2 ceramic cartridge with hot water safety device flow rate bath at 3 bar 22 I/min. flow rate shower at 3 bar 13 l/min. fixed spout hand shower and shower hose 1250mm