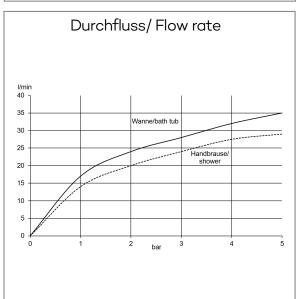

Typ: KLUDI AMBA

concealed thermostatic bath-shower mixer

trim set without pre-installation set

Ref.: 538100575

concealed thermostatic bath-shower mixer trim set without pre-installation set pre installation set KLUDI SLIM.BOXX Ref.: 88022 wall mounted trim set with functional unit with ceramic shut-off valve 90° temperature handle with hot water safety at 40°C optional temperature limiter at 43°C included flow rate bath at 3 bar 28 l/min. flow rate shower at 3 bar 24 l/min. with integrated back flow preventer