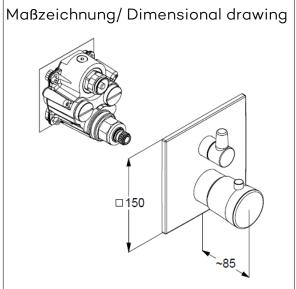

Typ: KLUDI AMBA

concealed thermostatic bath-shower mixer

trim set without pre-installation set

Ref.: 538100575

concealed thermostatic bath-shower mixer trim set without pre-installation set pre installation set KLUDI SLIM.BOXX Ref.: 88022 wall mounted trim set with functional unit with ceramic shut-off valve 90° temperature handle with hot water safety at 40°C optional temperature limiter at 43°C included flow rate bath at 3 bar 28 l/min. flow rate shower at 3 bar 24 l/min. with integrated back flow preventer