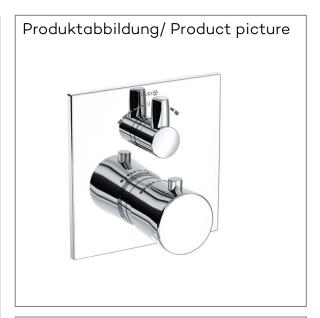

## Technische Daten/Technical Data

KLUDI AMBA

concealed thermostatic bath-shower mixer trim set with functional unit

Ref.: 538100575

Finishes:

87 matt black/chrome

Product description Manufacturer KLUDI GmbH & Co. KG

Typ: KLUDI AMBA

concealed thermostatic bath-shower mixer

trim set without pre-installation set

Ref.: 538100575

concealed thermostatic bath-shower mixer trim set without pre-installation set pre installation set KLUDI SLIM.BOXX Ref.: 88022 wall mounted trim set with functional unit with ceramic shut-off valve 90° temperature handle with hot water safety at 40°C optional temperature limiter at 43°C included flow rate bath at 3 bar 28 l/min. flow rate shower at 3 bar 24 l/min. with integrated back flow preventer