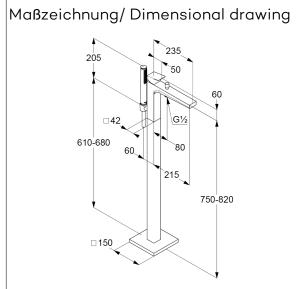

floor standing for free standing bath tubs

Ref.: 545900575

bath-and shower mixer single lever mixer trim set without pre-installation set pre installation set KLUDI FLEXX.BOXX Ref.: 88088 floor standing for free standing bath tubs with shower holder automatic diverter: shower/bath solid lever, metal aerator, S-Pointer M24 protected against back flow shower outlet G1/2 ceramic cartridge with hot water safety device flow rate bath at 3 bar 22 I/min. flow rate shower at 3 bar 13 l/min. fixed spout hand shower and shower hose 1250mm