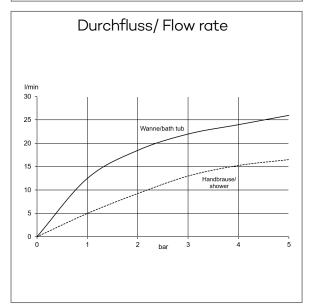

floor standing for free standing bath tubs

Ref.: 545900575

bath-and shower mixer single lever mixer trim set without pre-installation set pre installation set KLUDI FLEXX.BOXX Ref.: 88088 floor standing for free standing bath tubs with shower holder automatic diverter: shower/bath solid lever, metal aerator, S-Pointer M24 protected against back flow shower outlet G1/2 ceramic cartridge with hot water safety device flow rate bath at 3 bar 22 I/min. flow rate shower at 3 bar 13 l/min. fixed spout hand shower and shower hose 1250mm