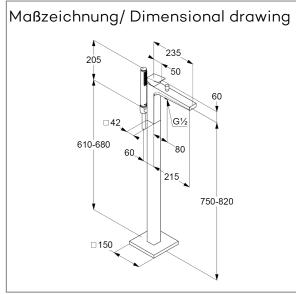

single lever bath-and shower mixer

floor standing for free standing bath tubs

Ref.: 545905375

bath-and shower mixer single lever mixer trim set without pre-installation set pre installation set KLUDI FLEXX.BOXX Ref.: 88088 floor standing for free standing bath tubs with shower holder automatic diverter: shower/bath solid lever, metal aerator, S-Pointer M24 protected against back flow shower outlet G1/2 ceramic cartridge with hot water safety device flow rate bath at 3 bar 22 I/min. flow rate shower at 3 bar 13 l/min. fixed spout hand shower and shower hose 1250mm