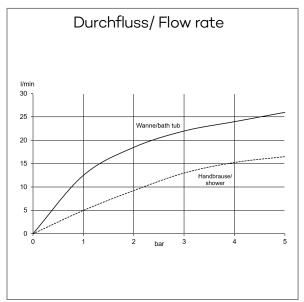

single lever bath-and shower mixer

floor standing for free standing bath tubs

Ref.: 545905375

bath-and shower mixer single lever mixer trim set without pre-installation set pre installation set KLUDI FLEXX.BOXX Ref.: 88088 floor standing for free standing bath tubs with shower holder automatic diverter: shower/bath solid lever, metal aerator, S-Pointer M24 protected against back flow shower outlet G1/2 ceramic cartridge with hot water safety device flow rate bath at 3 bar 22 I/min. flow rate shower at 3 bar 13 l/min. fixed spout hand shower and shower hose 1250mm